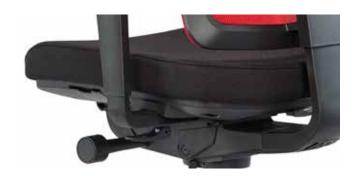

#### ■ New M8 mechanics

Even the basic version of the new M8 mechanism meets high ergonomic standards with the following features:

- 4-fold limitable backrest inclination, with lock in foremost position
- Backrest pressure adjustable to body weight of 45–120 kg
- Seat depth adjustment by 6 cm
- Optional: M8 SN mechanics with seat tilt adjustment

If you don't want to use this feature, you can simply disable the rotation function using the small lever.