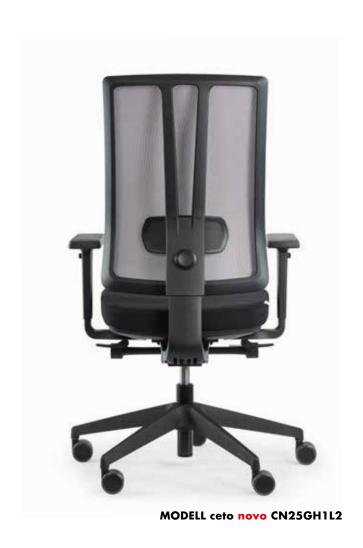

#### One knob, two functions

Original Steifensand is setting new standards in design and functionality with the newly developed backrest for ceto novo. The height of the backrest and the depth of the lumbar support can be adjusted using a single knob.

#### ■ New M8 mechanics

Even the basic version of the new M8 mechanism meets high ergonomic standards with the following features:

- 4-fold limitable backrest inclination, with lock in foremost position
- Backrest pressure adjustable to body weight of 45–120 kg
- Seat depth adjustment by 6 cm
- Optional: M8 SN mechanics with seat tilt adjustment