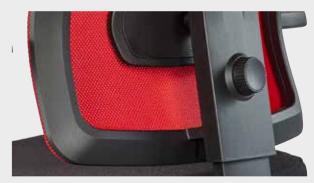

#### One knob, two functions

Original Steifensand is setting new standards in design and functionality with the newly developed backrest for ceto novo. The height of the backrest and the depth of the lumbar support can be adjusted using a single knob.

#### **Lumbar support**

The lumbar support can be adjusted in depth using a handwheel and ensures comfortable sitting.