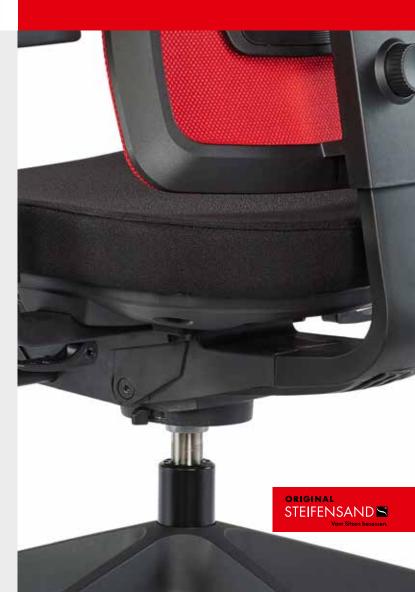

#### The 'C seat' comfort seat

If you just want a comfortable seat, the tried-and-tested comfort seat is the best choice. Consisting of a closed plastic plate with a moulded foam element that is rounded at the front, the comfort seat offers a comfortable seat recess, keeping the user stable in their seated position.

#### The 'M seat' membrane seat

A new type of membrane seat plate with honeycomb technology supports particularly comfortable sitting on all ceto novo models. Moulded foam elements in the sitting area ensure a particularly soft sitting experience. The special honeycomb technology allows pressure to be distributed precisely. This means the membrane seat best adapts to the user, gently keeping them in the correct sitting position. The unique underside seat shell ensures the best air circulation.

M seat membrane seat plate