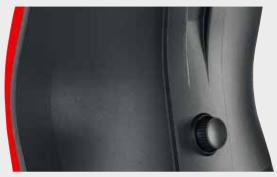

#### One knob, two functions

Original Steifensand is setting new standards in design and functionality with the newly developed backrest for ceto novo. The height of the backrest and the depth of the lumbar support can be adjusted using a single knob.

**Lother Kroczek:** the ceto novo has a new mesh backrest that has been further developed, where it's possible to adjust the height of the backrest and the depth of the lumbar support using the same knob. We use the same technology for the upholstered backrest.