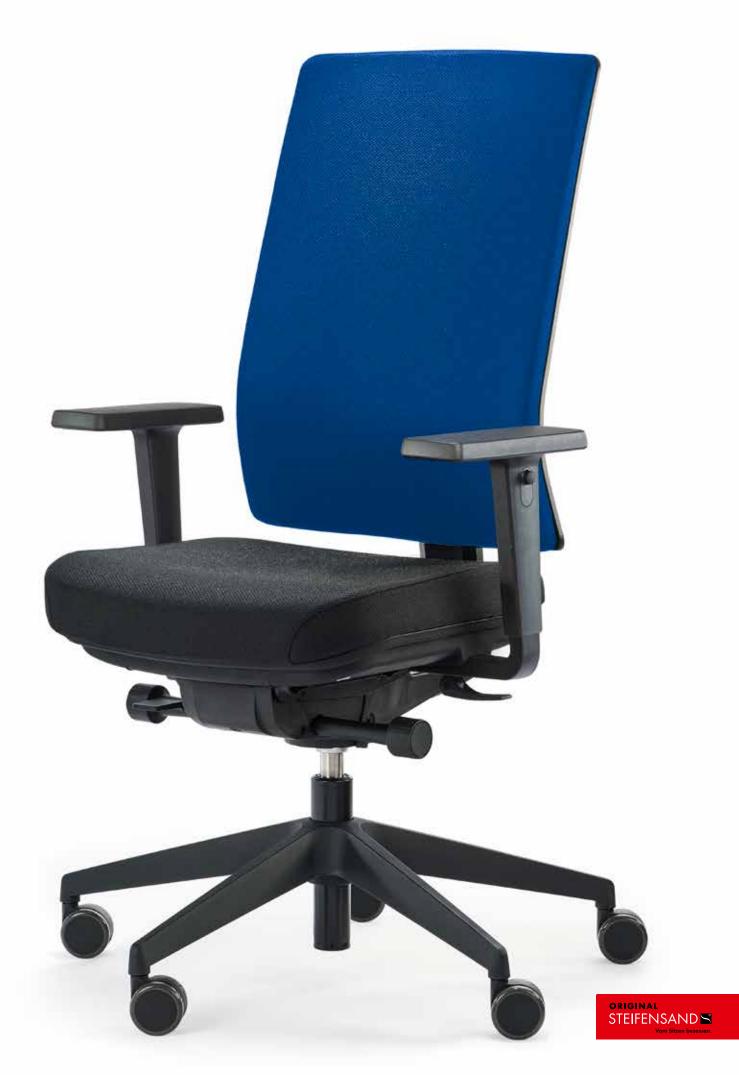

## **EXCELLENT** SITTING

A fresh design and a distinctive back line set the ceto novo apart. The newly developed mechanics with a tried-and-tested ergonomics concept make the ceto novo the perfect companion for a demanding day in the office. Its different options allow it to be precisely adapted to users' needs.

# forward With the ceto novo, the backrest

With the ceto novo, the backrest follows the user's movements – especially when they move far forward. As a result, the backrest actively supports movement. The contact pressure is adjustable. This is how permanent pressure through the backrest can be comfortably adjusted to any weight.