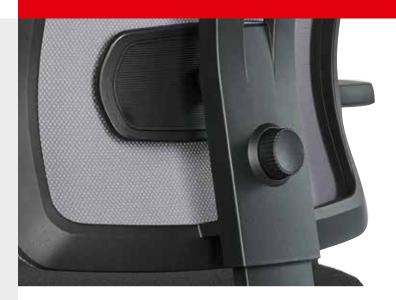

# JUST THE WAY I WANT IT

My personal highlights: the backrest height can be adjusted at the push of a button. I can adjust the depth of the lumbar support by simply turning a knob.

#### One knob, two functions

Original Steifensand is setting new standards in design and functionality with the newly developed backrest for ceto novo. The height of the backrest and the depth of the lumbar support can be adjusted using a single knob.