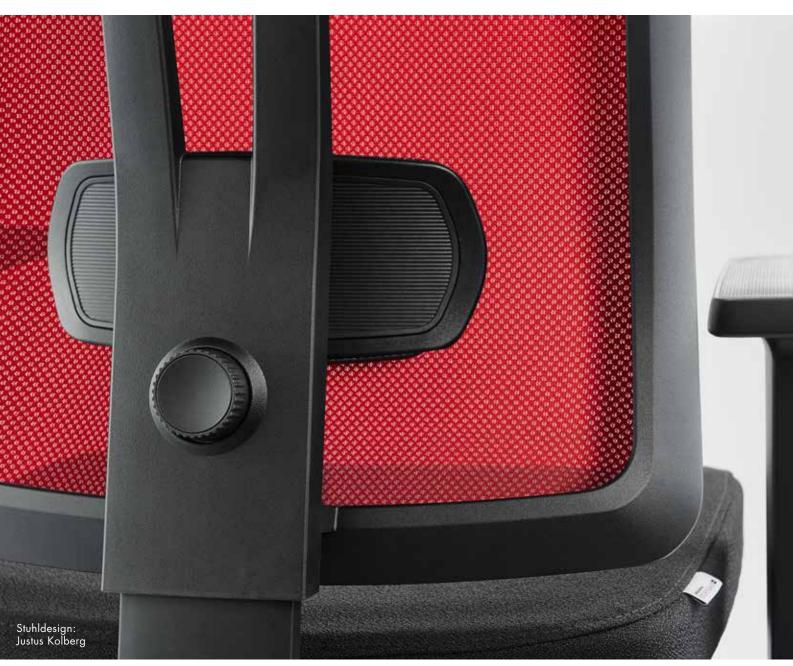

**Lother Kroczek:** the ceto novo has a new mesh backrest that has been further developed, where it's possible to adjust the height of the backrest and the depth of the lumbar support using the same knob. We use the same technology for the upholstered backrest.

#### One knob, two functions

Original Steifensand is setting new standards in design and functionality with the newly developed backrest for ceto novo. The height of the backrest and the depth of the lumbar support can be adjusted using a single knob.

#### **Lumbar support**

The lumbar support can be adjusted in depth using a handwheel and ensures comfortable sitting.