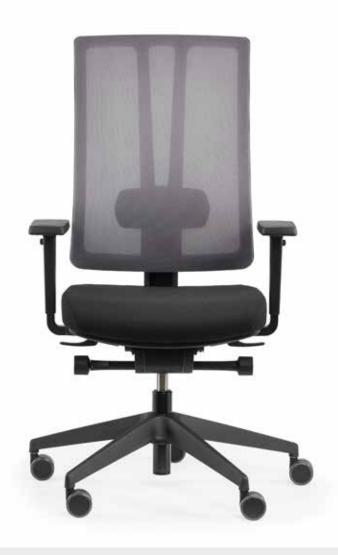

# JUST THE WAY I WANT IT

My personal highlights: the backrest height can be adjusted at the push of a button. I can adjust the depth of the lumbar support by simply turning a knob.

#### One knob, two functions

Original Steifensand is setting new standards in design and functionality with the newly developed backrest for ceto novo. The height of the backrest and the depth of the lumbar support can be adjusted using a single knob.