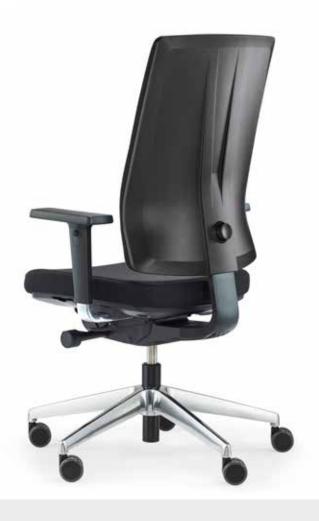

## **EXCELLENT** SITTING

A fresh design and a distinctive back line set the ceto novo apart. The newly developed mechanics with a tried-and-tested ergonomics concept make the ceto novo the perfect companion for a demanding day in the office. Its different options allow it to be precisely adapted to users' needs.

# forward With the ceto novo, the backrest

With the ceto novo, the backrest follows the user's movements – especially when they move far forward. As a result, the backrest actively supports movement. The contact pressure is adjustable. This is how permanent pressure through the backrest can be comfortably adjusted to any weight.