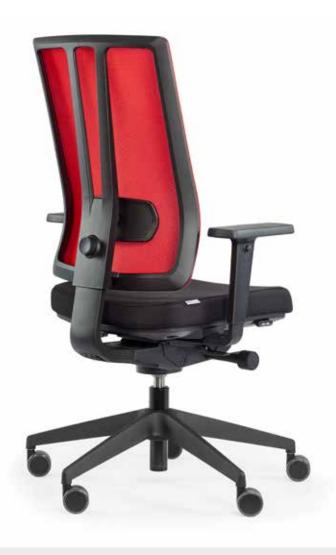

#### Multidimensional way of sitting with the M8 flex mechanism

With the further development of the ceto, Original Steifensand has also further developed three-dimensional or 360° sitting. With the synchronous M8 flex mechanism, the dynamically mounted seat ensures dynamic sitting.

# FLEXIBLE LIKE ME

The flex mechanism makes 'moving sitting' a possibility. A completely new sitting experience – pelvic and back muscles stay in motion and are constantly trained.

#### Synchronous M8 flex mechanism

The flexibly mounted mechanism means the seat follows the body's movements. Active and thus dynamic sitting promotes a natural and healthy posture when sitting down, with constant training of the pelvic and back muscles