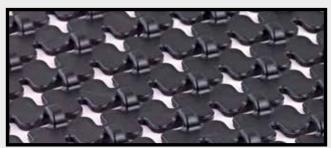

#### The 'M seat' membrane seat

A new type of membrane seat plate with honeycomb technology supports particularly comfortable sitting on all ceto novo models. Moulded foam elements in the sitting area ensure a particularly soft sitting experience. The special honeycomb technology allows pressure to be distributed precisely. This means the membrane seat best adapts to the user, gently keeping them in the correct sitting position. The unique underside seat shell ensures the best air circulation.

M seat membrane seat plate