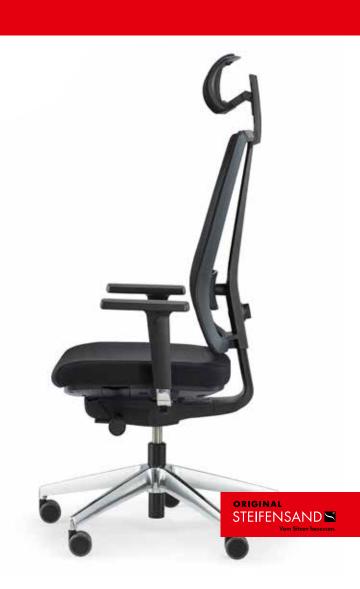

Each ceto novo can also come with a neck support.

#### **Neck support**

The standard neck support is available as an option for all models. The height can be adjusted and tilted forwards or backwards.