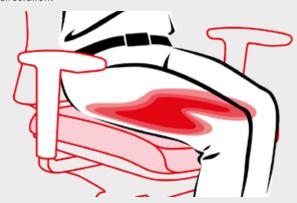

### JUST MY TYPE

Adjusting the angle of the seat allows it to be tilted forward slightly. This straightens the pelvis and spine and corrects my posture when sitting down. Just the support I need!

#### **Supports correct posture**

The ceto novo comes with the C seat (comfort seat) as standard. The ceto novo is also available with a membrane seat plate with honeycomb technology for a particularly soft sitting experience.