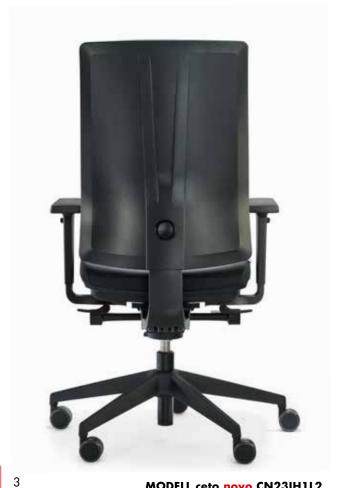

#### ■ New M8 mechanics

Even the basic version of the new M8 mechanism meets high ergonomic standards with the following features:

- 4-fold limitable backrest inclination, with lock in foremost position
- Backrest pressure adjustable to body weight of 45–120 kg
- Seat depth adjustment by 6 cm
- Optional: M8 SN mechanics with seat tilt adjustment

#### Multidimensional way of sitting with the M8 flex mechanism

With the further development of the ceto, Original Steifensand has also further developed three-dimensional or 360° sitting. With the synchronous M8 flex mechanism, the dynamically mounted seat ensures dynamic sitting.

#### Synchronous M8 flex mechanism

The flexibly mounted mechanism means the seat follows the body's movements. Active and thus dynamic sitting promotes a natural and healthy posture when sitting down, with constant training of the pelvic and back muscles