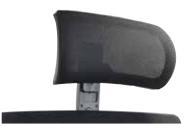

Each ceto novo can also come with a neck support.

#### **Neck support**

The standard neck support is available as an option for all models. The height can be adjusted and tilted forwards or backwards.