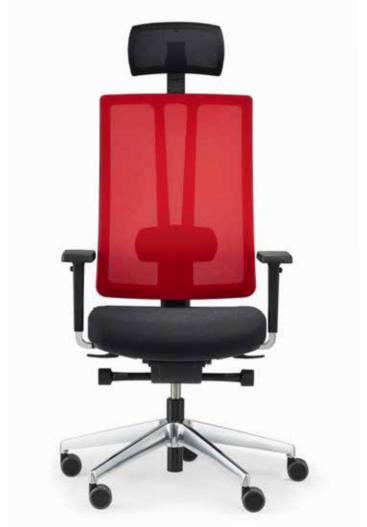

Each ceto novo can also come with a neck support.

#### **Neck support**

The standard neck support is available as an option for all models. The height can be adjusted and tilted forwards or backwards.